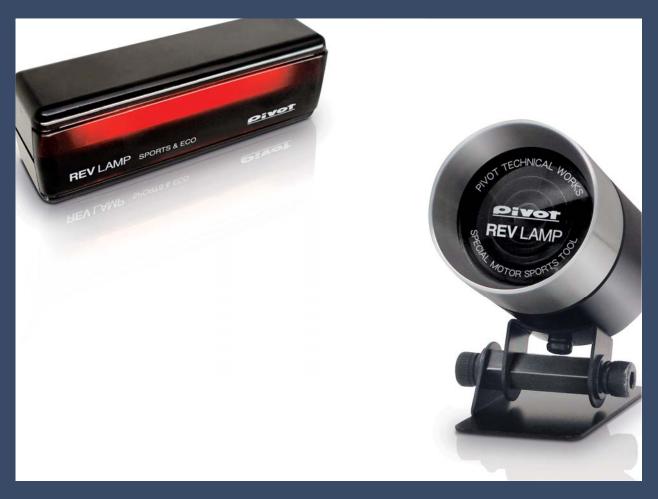

# Perfect for both Sports and Eco-driving!

Select from two Programs for Engine RPM: Sports or Eco Driving

Sequential RPM Alert Lamp System

The High-class Aluminum Cutout Lamps

#### **Combination Shift Lamp and ECO Lamp!**

The Rev Lamp (highly luminous LED) will come on as a warning whenever the set engine RPM has been exceeded means optimal driving without having to pay attention to the tachometer. Moreover, being able to make RPM settings for both "Sports Driving Mode" and "ECO Driving Mode" gives you one-touch freedom to choose either improved acceleration response or better fuel efficiency.

#### Aluminum Cutout Lamps (For sporty situations)

The high-class aluminum cutout lamps flash brightly at the set shift point giving you a precise shift every time.