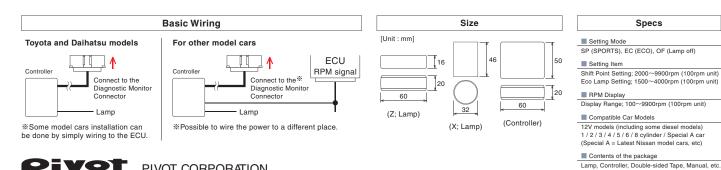

**No Wiring Necessary** 

Can be used in conjunction with Diagnostic Monitor Connected Products

## No Wiring Necessary; Simply insert the Connector

One-step easy installation is possible in some Toyota and Daihatsu cars; simply connect to the diagnostic monitoring connector. For other model cars installation can be done by simply wiring to the ECU. \*Can be used in conjunction with other PIVOT Diagnostic Monitor Connected

### **Tachometer function**

The controller is outfitted with a tachometer displaying up to 9900rpm in units of 100rpm for which settings and rpm input can be easily made.

REV LAMP RL-Z (Red LED) ¥12,800