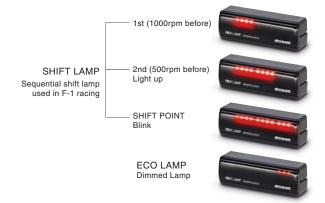

#### Sequential Shift Lamp (For sporty situations)

With Rev Lamp you get the same kind of sequential shift lamp used in F-1 racing whereby a signal lamp comes on 1000 rpm before the set shift point and at the set shift point all lamps flash and that means you get the perfect shift every time without losing power or over revving your engine.

## ECO Lamp (For eco-driving)

Rev Lamp is also perfect for eco-driving, as it allows you to set a lower rpm which when exceeded, a set of lamps come on to warn you of over revving hence preventing poor fuel efficiency.