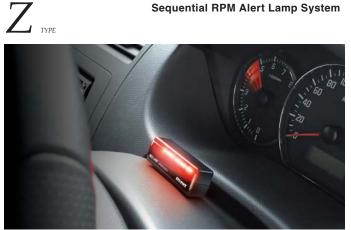

# Perfect for both Sports and Eco-driving!

Select from two Programs for Engine RPM: Sports or Eco Driving

Sequential RPM Alert Lamp System

The High-class Aluminum Cutout Lamps

#### **Combination Shift Lamp and ECO Lamp!**

The Rev Lamp (highly luminous LED) will come on as a warning whenever the set engine RPM has been exceeded means optimal driving without having to pay attention to the tachometer. Moreover, being able to make RPM settings for both "Sports Driving Mode" and "ECO Driving Mode" gives you one-touch freedom to choose either improved acceleration response or better fuel efficiency.