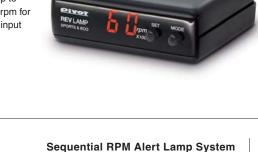

# Perfect for both Sports and Eco-driving!

Select from two Programs for Engine RPM: Sports or Eco Driving

Sequential RPM Alert Lamp System

The High-class Aluminum Cutout Lamps

### **Tachometer function**

The controller is outfitted with a tachometer displaying up to 9900rpm in units of 100rpm for which settings and rpm input can be easily made.

REV LAMP RL-Z (Red LED) ¥12,800