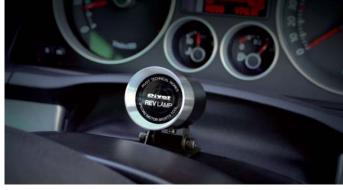

Perfect for Cars "with" or "without" a Built-in Tachometer

The controller includes and built-in tachometer and allows one-touch RPM settings. This makes it perfect for all types of cars, whether equipped with a tachometer or not! COUPLER ON