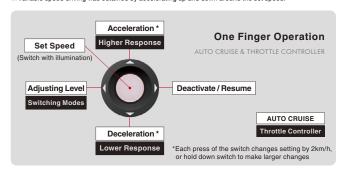

### **AUTO CRUISE**

Performance Control Advancements made have improved on speed stability.

Safety Safety First Design including instant deactivation upon braking.

Settable Speed 30-140km/h

## THROTTLE CONTROLLER

**SPORTS & ECO** Accelerator response can be adjusted to one of three modes (12steps): SPORTS (7 steps), ECO (5 steps), and Normal.

**Acceleration Monitor** Open times of the accelerator (amount of depressing) are displayed and it is convenient for the Eco-driving etc.