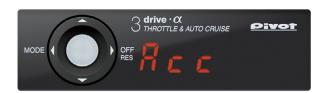

# **Cruise & Throttle for Full Control: Acceleration, Deceleration and Resume!**

Full scale

#### 3DA

Specialized Harness is sold separately.

Size Controller: 78×22×14 (Depth) mm Unit: 50×22×70 (Depth) mm

### **AUTO CRUISE**

Performance Control Advancements made have improved on speed stability.

Safety Safety First Design including instant deactivation upon braking.

Settable Speed 30-140km/h