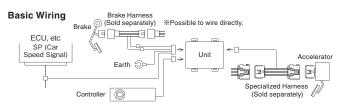

#### Sold separately

Specialized Harness Necessary. Brake Harness

Not necessary if wiring directly.

MT Clutch Adaptor

Deactivate Auto-Cruise from the clutch. (Only where necessary)

Speed Pulse Adapter
For prevention of speed errors in some MITSUBISHI and SUZUKI models.