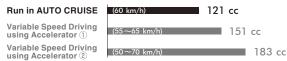

#### **Comparison of Fuel Consumption**

These figures were obtained through a driving test and may be different from results on actual road conditions.

WAGON R (MH23S) / Road grade: Upward slope of approx. 1.5 degrees / Running distance: 1.5 km
 Wariable speed driving was obtained by accelerating up and down around the set speed.