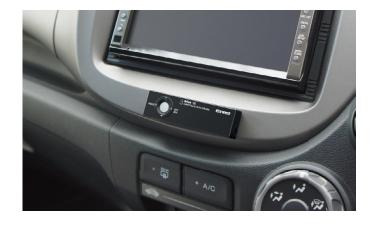

#### 3DA

Specialized Harness is sold separately.

Size Controller: 78×22×14 (Depth) mm Unit: 50×22×70 (Depth) mm