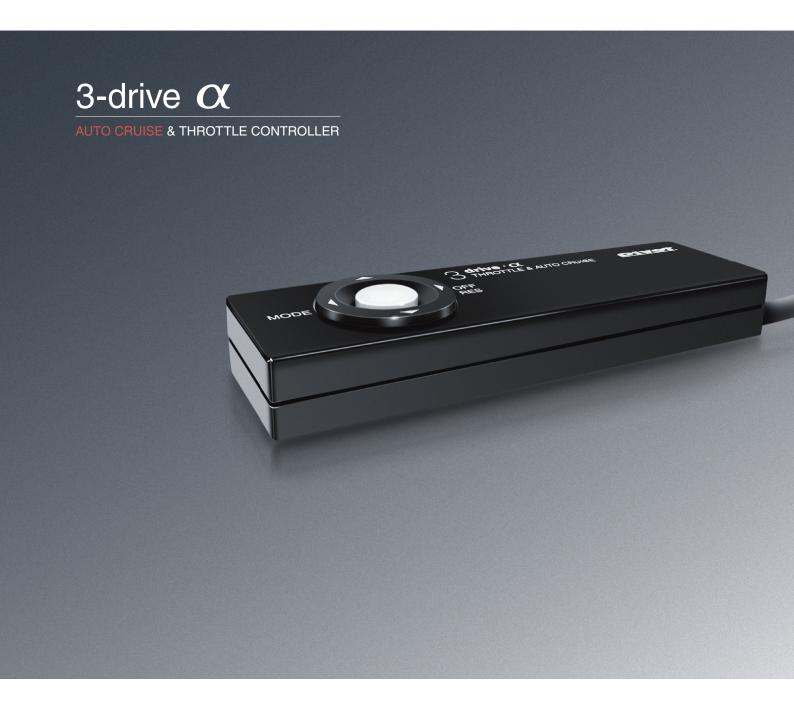

# **Cruise & Throttle for Full Control: Acceleration, Deceleration and Resume!**

Full scale

#### 3DA

Specialized Harness is sold separately.

Size Controller: 78×22×14 (Depth) mm Unit: 50×22×70 (Depth) mm

### **AUTO CRUISE**

Performance Control Advancements made have improved on speed stability.

Safety Safety First Design including instant deactivation upon braking.

Settable Speed 30-140km/h

## THROTTLE CONTROLLER

**SPORTS & ECO** Accelerator response can be adjusted to one of three modes (12steps): SPORTS (7 steps), ECO (5 steps), and Normal.

**Acceleration Monitor** Open times of the accelerator (amount of depressing) are displayed and it is convenient for the Eco-driving etc.