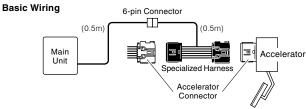

## **Easy Direct-to-Accelerator Connection**

Special Euro-Design model for Audi, VW, BMW and MINI comes with specialized harness.

3-drive · LIGHT

## **3-drive** · LIGHT

3DL-VW for Audi & VW 3DL-BM for BMW & MINI

¥19,800 for each Specialized harness included

| Easy Installation                             | Simply connect specialized harness cable to accelerator cable and 6-pin connector to Controller.                                      |
|-----------------------------------------------|---------------------------------------------------------------------------------------------------------------------------------------|
| Low-current Circuitry<br>For Stable Operation | The 7mA circuitry gives stabilized control by preventing trouble from voltage drops.                                                  |
| Adjustable Response to Match Driving          | Choose from 5 types of response to fit your driving situation: 2 for ECO Mode and 3 for SPORTS Mode.                                  |
| Set to Prevent<br>Malfunction                 | Making accelerator characteristic settings for<br>each type of model car prevents malfunction and<br>provides high precision control. |
| Digital Control                               | Digital control prevents trouble from heat and effects from noise.                                                                    |
| Compact All-in-one body                       | Compact all-in-one body is simple to install.                                                                                         |
| Specialized harness included                  | Includes specialized harness for each type of car model.                                                                              |
| Safety Design                                 | Safety design ensures that upon trouble the system will return to normal mode.                                                        |