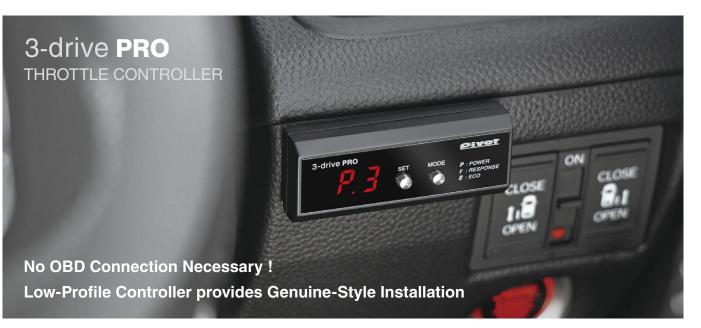

# 3-drive PRO THROTTLE CONTROLLER

No OBD Connection Necessary ! Low-Profile Controller provides Genuine-Style Installation

Our development of low-current circuitry combined with rigorous testing over time have given birth to the 3-drive PRO; it requires no power connection to OBD and can be installed with one simple coupler connection to the accelerator.