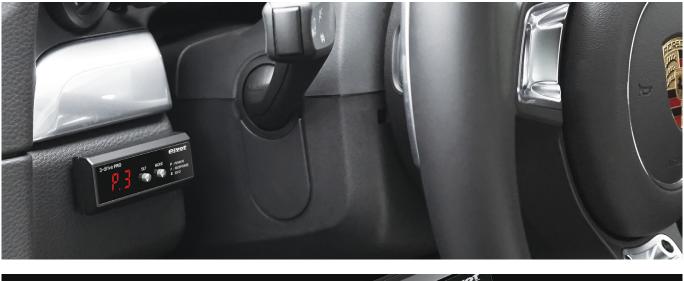

# 3-drive PRO THROTTLE CONTROLLER

No OBD Connection Necessary ! Low-Profile Controller provides Genuine-Style Installation

Our development of low-current circuitry combined with rigorous testing over time have given birth to the 3-drive PRO; it requires no power connection to OBD and can be installed with one simple coupler connection to the accelerator.

# **Compact Controller Provides Genuine-Style Installation**

The compact, thin, square design with accentuated edge allows for installation in any number of places without that added-on look.