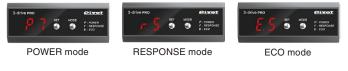

# 17 Step / 4 Mode Wide-Range Adjustment

The four modes include: "POWER" mode with 7 steps for increasing response across all ranges, "RESPONSE" mode with 5 steps for increasing response, like a wire throttle, in the lower and middle ranges, "ECO" mode with 5 steps for suppressing rapid acceleration to help increase gas mileage, and "NORMAL" mode for regular driving.