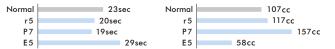

#### **Comparison of Acceleration Time**

Comparison of Fuel Consumption

r5: MAX. RESPONSE mode P7: MAX. POWER mode E5: MAX. ECO mode HONDA STEP WAGON (RG1) / Running distance: 0-400 m / Degree of acceleration: 30%