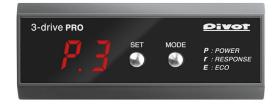

# **Compact Controller Provides Genuine-Style Installation**

The compact, thin, square design with accentuated edge allows for installation in any number of places without that added-on look.

# 17 Step / 4 Mode Wide-Range Adjustment

The four modes include: "POWER" mode with 7 steps for increasing response across all ranges, "RESPONSE" mode with 5 steps for increasing response, like a wire throttle, in the lower and middle ranges, "ECO" mode with 5 steps for suppressing rapid acceleration to help increase gas mileage, and "NORMAL" mode for regular driving.

#### **High Precision Accelerator Opening Monitor**

The highly precise monitoring displays accelerator opening in units of 1% from 5 to 100%.