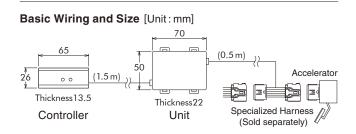

## Easy Connection to Accelerator Connector

Simplified wiring prevents signal malfunctions caused by decreased voltage due to low-current circuitry.

# **Compact Controller Provides Genuine-Style Installation**

The compact, thin, square design with accentuated edge allows for installation in any number of places without that added-on look.