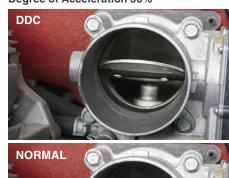

# Designed for 86 & BRZ: Direct Drive Throttle Direct Controller



## Superior Throttle Response for Total Power!

In order to maximize the engine power of 86 and BRZ models, our new direct throttle controller increases quick accelerator response in a linear progression to the accelerator opening, bringing you closer than ever to wire throttle operability. In addition, there are 10 adjustment levels to alter response according to your transmission type and driving style.

#### **Higher Response Across the Board**

Response speed has been increased across all degrees of acceleration with linear acceleration operability.



### Throttle Opening when Degree of Acceleration 30%





## **DIRECT DRIVE**

THROTTLE DIRECT CONTROLLER for 86 & BRZ

DDC-T ¥38,000 Specialized harness included

#### **Compatibility List**

|  | Model Name | Model Year | Model Type | Engine Type |
|--|------------|------------|------------|-------------|
|  | 86         | 2012 / 4-  | ZN6        | FA20        |
|  | BRZ        | 2012/3-    | ZC6        | FA20        |



#### 0-100km/h (Degree of acceleration: 30%)



#### **Response Adjustment**

We designed this product with two modes to match differences in MT and AT models and ten adjustment levels for your perfect response.



In SPORTS MODE, response is increased at all degrees of acceleration and in COMFORT MODE all responses from middle and higher are milder.

#### Easy Installation with No Need for Settings

Simply connect the cou