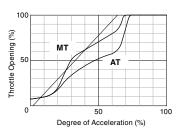

#### **Higher Response Across the Board**

Response speed has been increased across all degrees of acceleration with linear acceleration operability.

### Throttle Opening when Degree of Acceleration 30%

#### **Response Adjustment**

We designed this product with two modes to match differences in MT and AT models and ten adjustment levels for your perfect response.

In SPORTS MODE, response is increased at all degrees of acceleration and in COMFORT MODE all responses from middle and higher are milder.