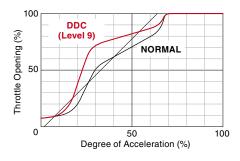

#### **Higher Response Across the Board**

Response speed has been increased across all degrees of acceleration with linear acceleration operability.

## Superior Throttle Response for Total Power!

In order to maximize the engine power of 86 and BRZ models, our new direct throttle controller increases quick accelerator response in a linear progression to the accelerator opening, bringing you closer than ever to wire throttle operability. In addition, there are 10 adjustment levels to alter response according to your transmission type and driving style.