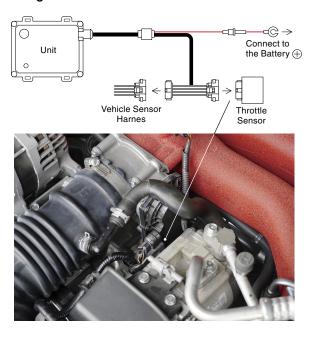

hin the right range you can prevent over control of the throttle valve and prevent hunting, as well as, air flow and other throttle trouble.

#### Safety System

This product can be easily returned to NORMAL, so it is safe for inspections and troubles.

#### **Waterproof Drainage Design**

The circuit board is protected by a double layer waterproof coating and the sealed case is designed to drain away water and protect from high pressure water and condensation; ensuring long worry-free usage.

#### **About Using with PIVOT Throttle Controller**

If used in conjunction with our Throttle Controller (3-drive) the acceleration will be too strong and should not be used together. If you already are using our Throttle Controller, make sure to use it only in NORMAL mode or ECO mode.

#### Wiring