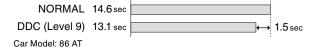

ing you closer than ever to wire throttle operability. In addition, there are 10 adjustment levels to alter response according to your transmission type and driving style.

#### **Higher Response Across the Board**

Response speed has been increased across all degrees of acceleration with linear acceleration operability.



### Throttle Opening when Degree of Acceleration 30%





## **DIRECT DRIVE**

THROTTLE DIRECT CONTROLLER for 86 & BRZ

DDC-T ¥38,000 Specialized harness included

#### **Compatibility List**

|  | Model Name | Model Year | Model Type | Engine Type |
|--|------------|------------|------------|-------------|
|  | 86         | 2012 / 4-  | ZN6        | FA20        |
|  | BRZ        | 2012/3-    | ZC6        | FA20        |



#### 0-100km/h (Degree of acceleration: 30%)



#### **Response Adjustment**

We designed this product with two modes to match differences in MT and AT models and ten adjustment levels for your perfect response.



In SPORTS MODE, response is increased at all degrees of acceleration and in COMFORT MODE all responses from middle and higher are milder.

#### Easy Installation with No Need for Settings

Simply connect the coupler to the engine room connector and fasten the product down with double-sided tape; no initial settings are necessary!



#### **Prevent Engine Hunting**

By controlling the throttle within the right range you can prevent over control of the throttle valve and prevent hunting, as well as, air flow and other throttle trouble.

#### Safety System

This product can be easily returned to NORMAL, so it is safe for inspe