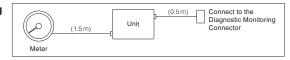

#### **Basic Wiring**

Other Specs Same as DX Series. Two-step dimming is only possible with the DXW model.