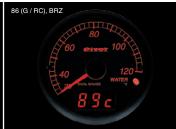

Red Illumination DXW-R

## Display Item

| Analog Display | Digital Display                                            |
|----------------|------------------------------------------------------------|
| WATER TEMP     | OIL TEMP / INTAKE TEMP<br>(Display switches between types) |