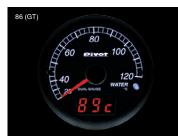

# Clean Sleek Installation keeps the Breeze Blowing!

**Designed for Toyota 86 and Subaru BRZ Models** 

Display Water Temp, Oil Temp and Intake Temp with Easy Coupler Connection.

¥28,000

White Illumination DXW-W

## Display Item

| Analog Display | Digital Display                                            |
|----------------|------------------------------------------------------------|
| WATER TEMP     | OIL TEMP / INTAKE TEMP<br>(Display switches between types) |