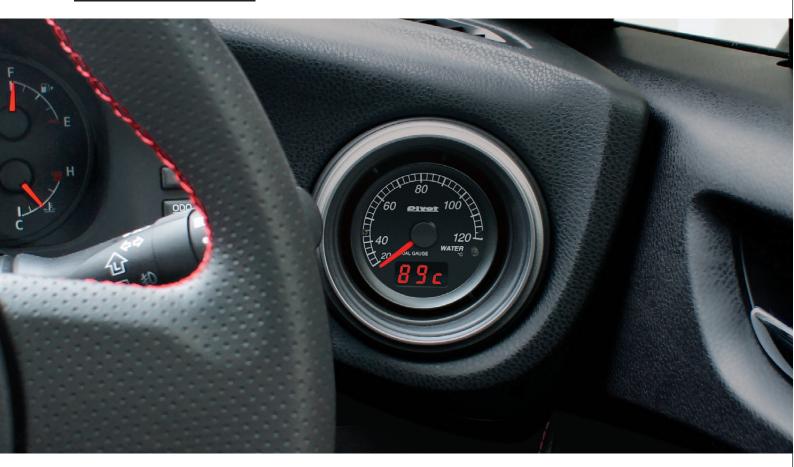

## 2 Color Choices means a Perfect Match with other Gauges

The DX Series, which operates by simply connecting to the diagnostic monitor connector, adds new models designed exclusively for use with Subaru BRZ and Toyota 86. Two types of holders to choose from: a band holder for dashboard installation and a specialized holder for installation to the air conditioner vent that keeps the breeze coming. Also, match your standard illumination color by selecting from one of two choices.

## Installation Positions

- To the Air Vent: By pulling out the air vent to the right of the steering wheel and replacing it with the supplied holder, it is easy to install the gauge.
- To the Dashboard: Use double-sided tape to affix the supplied band holder to the position that suits you best.