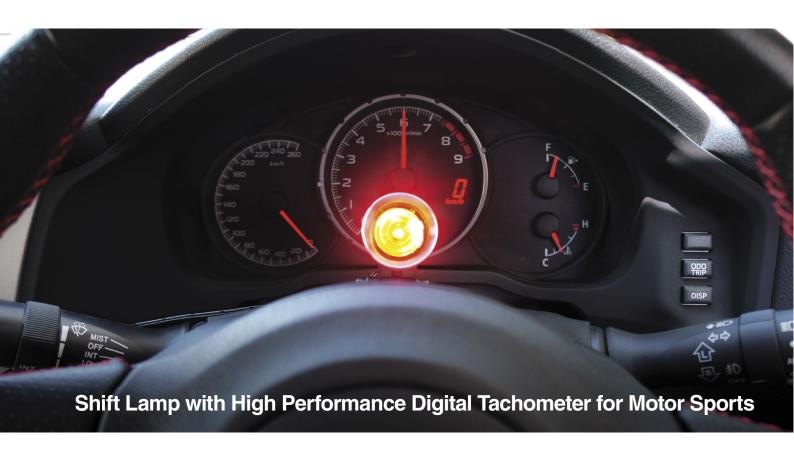

#### Shift Lamp

Shift lamp lights up when the set rpm is reached.

- · Ultra bright LED is easy to see even in full daylight.
- · For night driving select auto low lighting or synchronize with parking lights.
- $\cdot$  High quality aluminum machined body with swivel neck.

## ■ Digital Tachometer

High precision display fro setting shift lamp and viewing rpm.

- $\cdot$  High precision display of engine rpm up to 9999 in 1 rpm units.
- $\cdot$  Shift lamp settings can be made in units of 100 rpm.
- $\cdot$  View real time and peak engine rpm.
- · Compact design needs no space.

#### Alarm

Alarm sounds at shift point for 0.5 seconds.