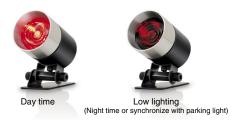

#### Shift Lamp

Shift lamp lights up when the set rpm is reached.

- · Ultra bright LED is easy to see even in full daylight.
- · For night driving select auto low lighting or synchronize with parking lights.
- $\cdot$  High quality aluminum machined body with swivel neck.