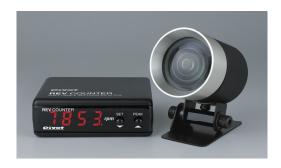

# **REV** COUNTER

SHIFT LAMP & REV COUNTER for Pros

# REV COUNTER RCX ¥14.800

#### Shift Lamp

Shift lamp lights up when the set rpm is reached.

- · Ultra bright LED is easy to see even in full daylight.
- · For night driving select auto low lighting or synchronize with parking lights.
- $\cdot$  High quality aluminum machined body with swivel neck.

## ■ Digital Tachometer

High precision display fro setting shift lamp and viewing rpm.

- $\cdot$  High precision display of engine rpm up to 9999 in 1 rpm units.
- $\cdot$  Shift lamp settings can be made in units of 100 rpm.
- $\cdot$  View real time and peak engine rpm.
- · Compact design needs no space.