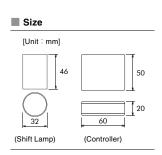

#### Shift Lamp

Shift lamp lights up when the set rpm is reached.

- · Ultra bright LED is easy to see even in full daylight.
- · For night driving select auto low lighting or synchronize with parking lights.
- $\cdot$  High quality aluminum machined body with swivel neck.

## ■ Digital Tachometer

High precision display fro setting shift lamp and viewing rpm.

- $\cdot$  High precision display of engine rpm up to 9999 in 1 rpm units.
- $\cdot$  Shift lamp settings can be made in units of 100 rpm.
- $\cdot$  View real time and peak engine rpm.
- · Compact design needs no space.