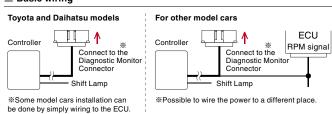

# Easy Installation

Can be easily installed in some model Toyota and Daihatsu cars directly by connecting to the diagnostics connector. Other models can be connected to the ECU.

#### Basic wiring