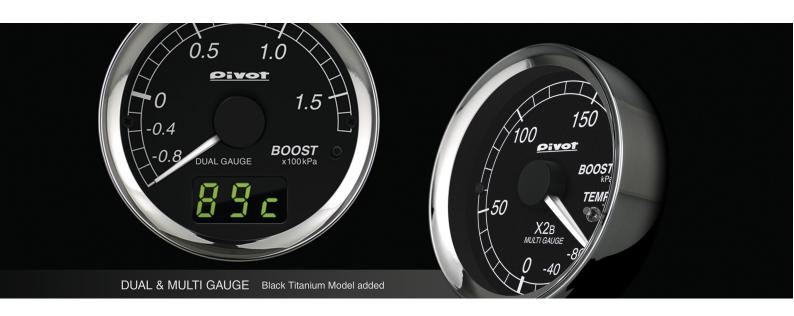

## **DUAL GAUGE**

ANALOG X MULTI DIGITAL

DXB-B ¥26,000

## Never miss Instantaneous Boost Peak again!

## Dual Display

Boost is shown by the needle, water and voltage are shown digitally.(Oil temp can be shown with the purchase of separate temp sensor, DTS ¥3,800)

### Boost Auto Peak

Peaks in boost are displayed even into the negative range, so never miss an instantaneous peak again.

## MULTI GAUGE Ø60 CAN Type

X2B ¥18.900

# Wide Lettering and White Needle provide Better Viewing of Boost

### Multi Display

One display for both boost and water temperature means more power for your money.

#### ■Common Features

Black Titanium Bezel High quality black titanium bezel.

Chic White Needle Chic white needle matches almost any interior.

 Wide Range Dial
 Positive range uses wider lettering for improved readability.