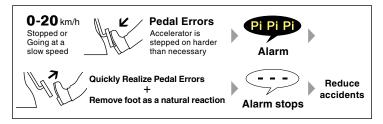

# ■ Alarm Helps Prevent Dangers of Pedal Errors

e-ACCEL ALARM will set off a warning alarm anytime your car is stopped or going at a slow speed and, instead of stepping on the brake, the accelerator is stepped on harder than necessary. This warning sound makes it possible to quickly realize your error and as a natural reaction take your foot off the accelerator, increasing the possibility of avoiding sudden acceleration and preventing accidents.

# If you continue stepping on the accelerator:

#### If you remove foot from the accelerator: