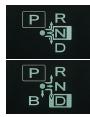

## Prevent Wrong Starts due to Shifting Errors

Because hybrid engines are so quiet, even when in neutral (N) you may step on the accelerator without noticing. If, while pressing down on the accelerator you, by mistake, put the car into drive (D) it will take off quickly and may cause an accident. Our new alarm can help prevent such accidents.