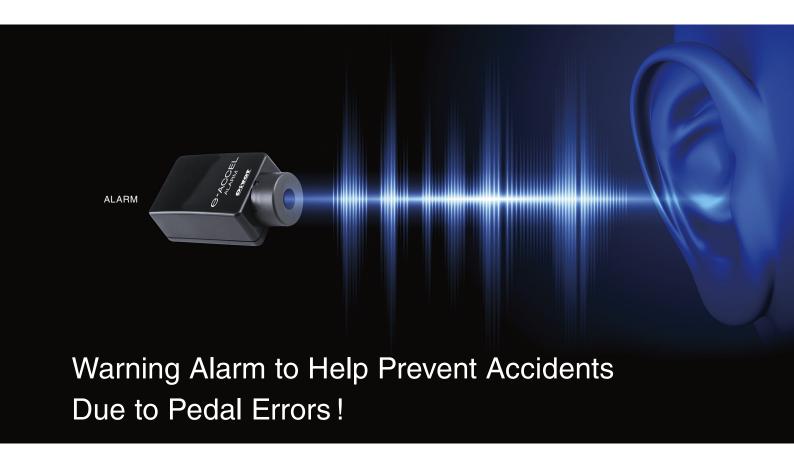

# ■ Alarm Helps Prevent Dangers of Pedal Errors

e-ACCEL ALARM will set off a warning alarm anytime your car is stopped or going at a slow speed and, instead of stepping on the brake, the accelerator is stepped on harder than necessary. This warning sound makes it possible to quickly realize your error and as a natural reaction take your foot off the accelerator, increasing the possibility of avoiding sudden acceleration and preventing accidents.