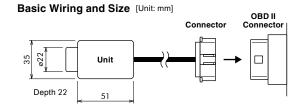

#### Affordable Easy Installation

Simply plug into the OBD II connector near the driver's seat, and affix the main body with double-sided tape. No settings are required. Our product provides a great first step to safety at an affordable price.