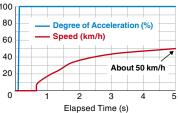

## Perfect for Hybrid Cars

Hybrid models emit very little sound, even when stepping on the accelerator, making it difficult to notice pedal errors. Moreover, acceleration is quick making it difficult to react to mistakes.