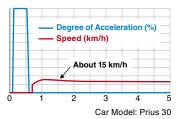

## Perfect for Hybrid Cars

Hybrid models emit very little sound, even when stepping on the accelerator, making it difficult to notice pedal errors. Moreover, acceleration is quick making it difficult to react to mistakes.