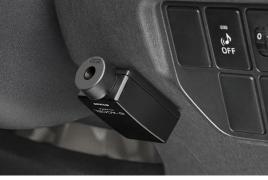

#### Affordable Easy Installation

Simply plug into the OBD II connector near the driver's seat, and affix the main body with double-sided tape. No settings are required. Our product provides a great first step to safety at an affordable price.