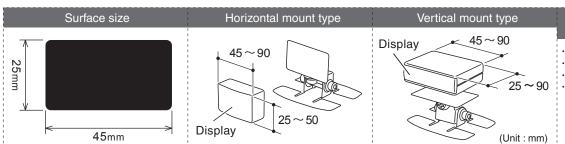

JNIVERSAL TYPE

Install monitors from any manufacturer.

SIZE

Two dimensional adjustment for improved viewing Please refer to the following guidelines for the size of controllers that can be installed. Note that even though a size falls within the guidelines, heavy units may shake from the vibrations during driving.