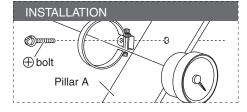

## Affixing a meter to pillar A

HOW TO FASTEN

Fasten to pillar A using supplied screw (necessary to open 5mm hole).

Possible to use with meter dimensions of ø52, 60, 80mm.

UNIVERSAL TYPE

Install meters from any manufacturer.

FLEXIBLE NECK DESIGN

Two dimensional adjustment for improved viewing