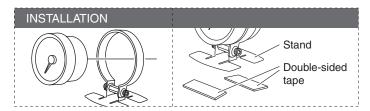

## **BAND HOLDER** Easy installation for meters and gauges

**EASY-TO INSTALL** 

No trouble even on curved surfaces. (Ex: on the steering column cover or dashboad, etc.)

Fastening with double-sided tape means no need **HOW TO FASTEN** 

for opening holes.

Possible to use with meter dimensions of ø52, 60, SIZE 80mm.

**UNIVERSAL TYPE** Install meters from any manufacturer.

FLEXIBLE NECK DESIGN Possible to move meter backward and forward.

| Size          |       | Price  |
|---------------|-------|--------|
| For ø52 meter | BH-52 | ¥1,480 |
| For ø60 meter | BH-60 | ¥1,480 |
| For ø80 meter | BH-80 | ¥1,780 |