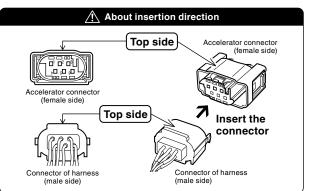

connector by pressing on the hooks on the sides of the connector (female side).

Insert the male side of the specialized harness into the female side of the accelerator connector

OFF

4 Insert the female side of the specialized harness into the male side of the accelerator connector