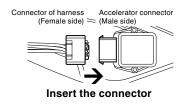

connector by pressing on the hooks on the sides of the connector (female side).

Insert the male side of the specialized harness into the female side of the accelerator connector

OFF

4 Insert the female side of the specialized harness into the male side of the accelerator connector