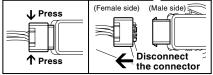

Only disconnect the accelerator connector after having waited at least fifteen minutes from the time that the ignition turned to the OFF position After the engine has been stopped for at least fifteen minutes, pull off the accelerator

connector by pressing on the hooks on the sides of the connector (female side).

Insert the male side of the specialized harness into the female side of the accelerator connector

OFF

4 Insert the female side of the specialized harness into the male side of the accelerator connector