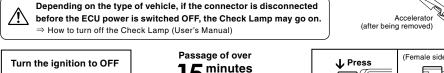

## 1 Turn the ignition to the OFF position and remove the accelerator pedal

To ensure that the specialized harness is installed properly, make sure to only carry out the installation after the accelerator pedal has been disconnected. (See below for details)

Only disconnect the accelerator connector after having waited at least fifteen minutes from the time that the ignition turned to the OFF position After the engine has been stopped for at least fifteen minutes, pull off the accelerator