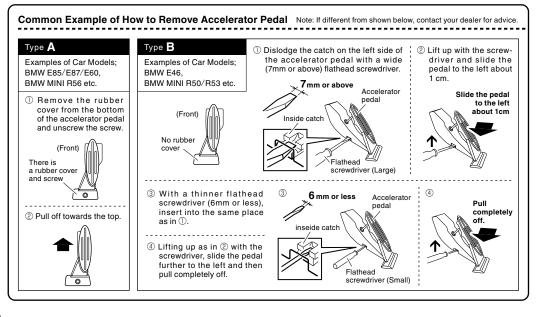

## 1 Turn the ignition to the OFF position and remove the accelerator pedal

To ensure that the specialized harness is installed properly, make sure to only carry out the installation after the accelerator pedal has been disconnected. (See below for details)