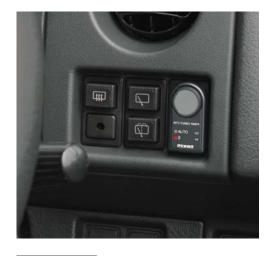

## Full Auto Turbo Timer with Smallest Controller

Select from Two Types of Full Auto Modes

| Smallest<br>Controller | The simple design of this smallest<br>controller enables for a sleek installation<br>even next to standard switches.                                     |
|------------------------|----------------------------------------------------------------------------------------------------------------------------------------------------------|
| Full Auto Time         | The most suitable time is calculated from<br>the amount of time the engine was running<br>(It is possible to make desired selection<br>from 2 settings). |
| Manual Time            | Possible to set OFF or 3 minutes.                                                                                                                        |
| Easy Installation      | The Special Model Specific Harness (sold separately) makes installation a snap.                                                                          |
|                        |                                                                                                                                                          |