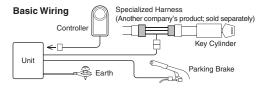

## Full Auto Turbo Timer with Smallest Controller

Select from Two Types of Full Auto Modes

| Smallest<br>Controller | The simple design of this smallest<br>controller enables for a sleek installation<br>even next to standard switches.                                     |
|------------------------|----------------------------------------------------------------------------------------------------------------------------------------------------------|
| Full Auto Time         | The most suitable time is calculated from<br>the amount of time the engine was running<br>(It is possible to make desired selection<br>from 2 settings). |
| Manual Time            | Possible to set OFF or 3 minutes.                                                                                                                        |
| Easy Installation      | The Special Model Specific Harness (sold separately) makes installation a snap.                                                                          |
|                        |                                                                                                                                                          |