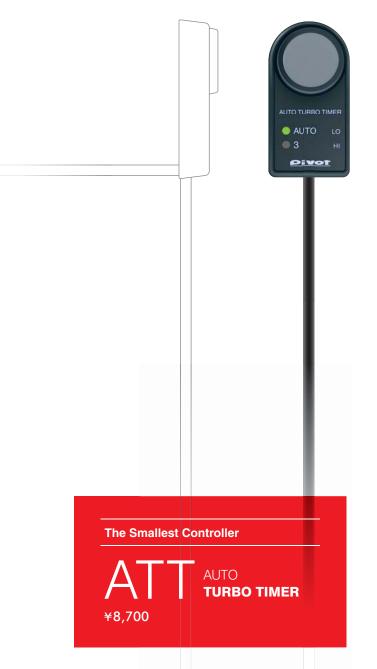

## Full Auto Turbo Timer with Smallest Controller

Select from Two Types of Full Auto Modes

| Smallest<br>Controller | The simple design of this smallest<br>controller enables for a sleek installation<br>even next to standard switches.                                     |
|------------------------|----------------------------------------------------------------------------------------------------------------------------------------------------------|
| Full Auto Time         | The most suitable time is calculated from<br>the amount of time the engine was running<br>(It is possible to make desired selection<br>from 2 settings). |
| Manual Time            | Possible to set OFF or 3 minutes.                                                                                                                        |
| Easy Installation      | The Special Model Specific Harness (sold separately) makes installation a snap.                                                                          |
|                        |                                                                                                                                                          |

Controller Size:  $22 \times 41 \times 9$  (Switch: 11) mm Unit Size:  $60 \times 20 \times 50$  mm

**株式会社ピボット** 〒390-0313 長野県松本市岡田下岡田 87-3 TEL 0263-46-5901 (代) PIVOT CORPORATION 87-3, Shimookada Okada, Matsumoto-shi, Nagano, 390-0313 JAPAN **Compatible Car Models** DC12V vehicles (This product can not be installed in car models which come with a maker-installed push start system.)